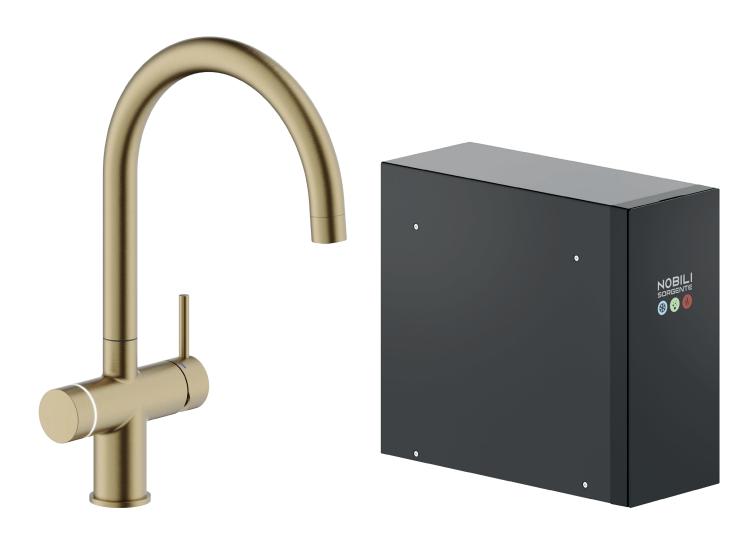

# SORGENTE FRIZZA & BOLLE

# LVOK133/AIOGTP

### **SPECIFICATIONS**

Electronic dual-lever with All-in-One system

Ambra brushed PVD

50% two step cartridge for water saving

180° swivel spout (adaptable 120° or 360°)

Dual Flow aerator M 22 x 1

ø 3/8" stainless steel flexible pipe