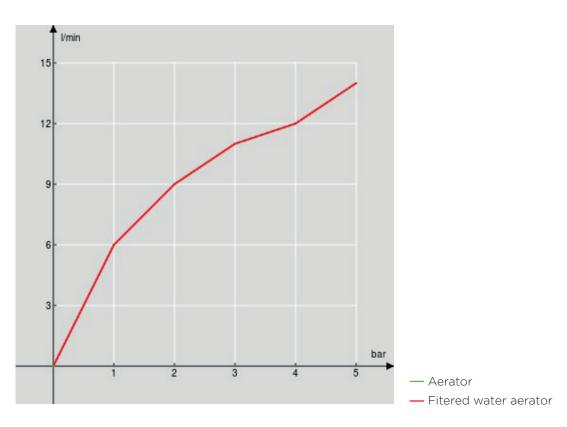

tivity with the Nobili Sorgente App on Android and Apple (available from Google Play Store and Apple Store respectively)

Maximum power rating 1800 W

Voltage 230 V (50 Hz)

EU Schuko power supply

\*Single compatible filter available for purchase from Nobili or distributors

N.B.: variant with UK plug available with another product code

N.B.: minimum installation requirements L 30 x D 55 x H 49 cm (subject to proper cabinet ventilation)

N.B.: product not intended for the French market

The Apple and Apple Store trademarks are the sole property of Apple Inc., registered trademark. Apple is not responsible for the operation of this device, nor for its compatibility with it and/or with regulating safety standards.



# FLOW RATE DIAGRAM: HOT/COLD WATER



# FLOW RATE DIAGRAM: MIXED WATER