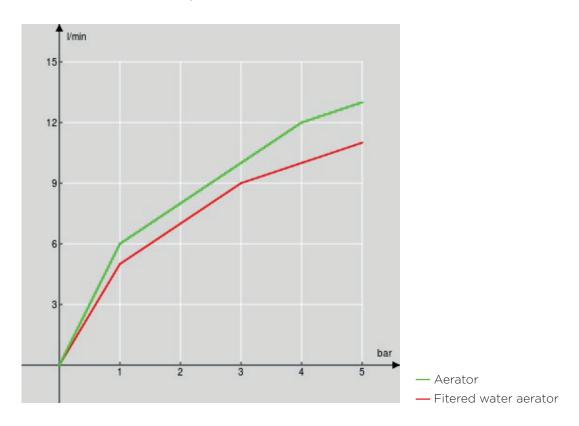

x4 compatible coupling)

WiFi connectivity with the Nobili Sorgente App on Android and Apple (available from Google Play Store and Apple Store respectively)

Maximum power rating 1800 W

Voltage 230 V (50 Hz)

EU Schuko power supply

\*Single compatible filter available for purchase from Nobili or distributors

N.B.: variant with UK plug available with another product code

N.B.: minimum installation requirements L 30 x D 55 x H 49 cm (subject to proper cabinet ventilation)

N.B.: product not intended for the French market

The Apple and Apple Store trademarks are the sole property of Apple Inc., registered trademark. Apple is not responsible for the operation of this device, nor for its compatibility with it and/or with regulating safety standards.



# FLOW RATE DIAGRAM: HOT/COLD WATER



# FLOW RATE DIAGRAM: MIXED WATER