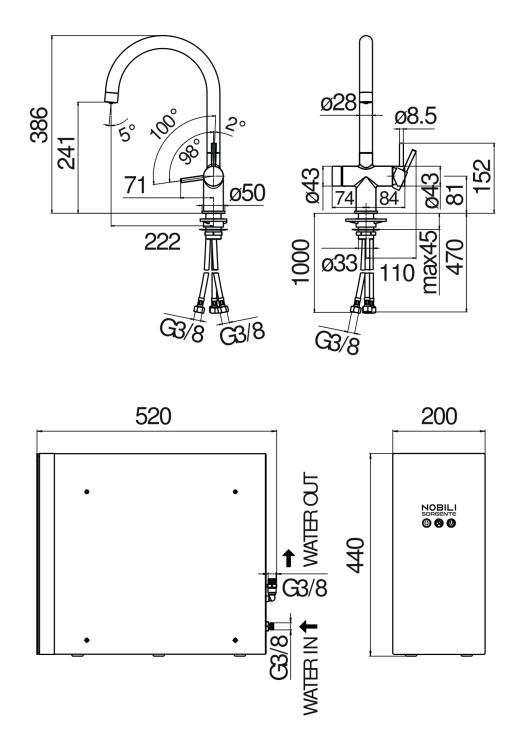

### **SPECIFICATIONS**

Electronic dual-lever with All-in-One system

Ambra brushed PVD

50% two step cartridge for water saving

180° swivel spout (adaptable 120° or 360°)

Dual Flow aerator M 22 x 1

ø 3/8" stainless steel flexible pipe

N.B.: minimum installation requirements L 30 x D 55 x H 49 cm (subject to proper cabinet ventilation)

N.B.: product not intended for the French market

The Apple and Apple Store trademarks are the sole property of Apple Inc., registered trademark. Apple is not responsible for the operation of this device, nor for its compatibility with it and/or with regulating safety standards.